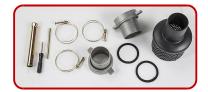

| Noise emission               |       |     |
|------------------------------|-------|-----|
| Guaranteed noise level (LWA) | dB(A) | 108 |
| Noise level at 7 m           | dB(A) | 79  |

| General equipment |    |   |
|-------------------|----|---|
| Strainer          | n° | 1 |
| Coupling Set      | n° | 2 |
| Hose band         | n° | 3 |
| Spark plug tool   |    | √ |
| Oil guard         |    | V |