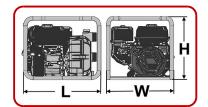

| Autonomy               |     |     |
|------------------------|-----|-----|
| Fuel tank capacity     | 1   | 3.6 |
| Fuel consumption @ 75% | l/h | 1.8 |
| Running time @ 75%     | h   | 2.0 |

| Dimensional data           |        |             |
|----------------------------|--------|-------------|
| Length                     | (L) mm | 465         |
| Width                      | (W) mm | 450         |
| Height                     | (H) mm | 460         |
| Dry weight                 | Kg     | 24          |
| Carton box dimension LxWxH | mm     | 535x450x460 |