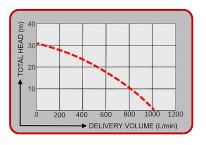

| Main Tecnical Data   |        |                      |  |
|----------------------|--------|----------------------|--|
| Туре                 |        | Clean watering pumps |  |
| Max suction head     | m      | 7                    |  |
| Max Delivery Head    | m      | 32                   |  |
| Delivery Volume      | I/min  | 1030                 |  |
| Inlet pipe diameter  | inches | 3                    |  |
| Outlet pipe diameter | inches | 3                    |  |
|                      |        |                      |  |