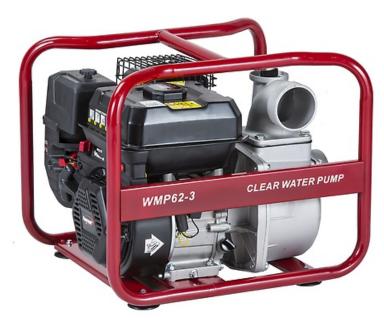

## **WMP62-3**

Motor Pumps Powermate WMP series is the right answer to handle clean water in all sites. WMP series is the perfect solution for transferring water as well as supporting the management of water treatment. Pumps feature limited self-priming. Pump body filling with liquid is not mandatory requirement, altough it will help to speed up the working time. Sturdy roll frame for added protection and easy maintenance.

## **FEATURES**

- Powermate OHV engine, 4-Cycle
- Starting Systems: Recoil
- Low-oil level shutdown automatically safeguards engine from damage
- Pratical quick user's Starting Instruction (decal)
- Pump type: Clean watering pumps
  Cast Iron Volute and Impeller for durability

| Main Tecnical Data   |        |                      |  |
|----------------------|--------|----------------------|--|
| Туре                 |        | Clean watering pumps |  |
| Max suction head     | m      | 7                    |  |
| Max Delivery Head    | m      | 32                   |  |
| Delivery Volume      | I/min  | 1030                 |  |
| Inlet pipe diameter  | inches | 3                    |  |
| Outlet pipe diameter | inches | 3                    |  |
|                      |        |                      |  |