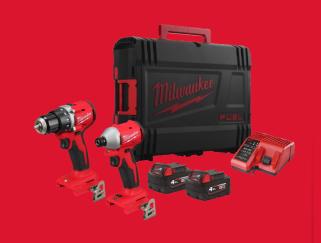

## M18 BLCPP2B-402C

## M18™ COMPACT BRUSHLESS POWERPACK

- M18 BLDDRC M18™ compact brushless drill driver
- M18 BLIDRC M18 $^{\text{TM}}$  compact brushless 1/4" Hex impact driver

| Kit included                                                                                                                                                                                                                                                                                                                                                                                                                                                                                                                                                                                                                                                                                                                                                                                                                                                                                                                                                                                                                                                                                                                                                                                                                                                                                                                                                                                                                                                                                                                                                                                                                                                                                                                                                                                                                                                                                                                                                                                                                                                                                                                   | 2 x M18 B4 Battery packs,<br>M12-18 C Charger, Kitbox |
|--------------------------------------------------------------------------------------------------------------------------------------------------------------------------------------------------------------------------------------------------------------------------------------------------------------------------------------------------------------------------------------------------------------------------------------------------------------------------------------------------------------------------------------------------------------------------------------------------------------------------------------------------------------------------------------------------------------------------------------------------------------------------------------------------------------------------------------------------------------------------------------------------------------------------------------------------------------------------------------------------------------------------------------------------------------------------------------------------------------------------------------------------------------------------------------------------------------------------------------------------------------------------------------------------------------------------------------------------------------------------------------------------------------------------------------------------------------------------------------------------------------------------------------------------------------------------------------------------------------------------------------------------------------------------------------------------------------------------------------------------------------------------------------------------------------------------------------------------------------------------------------------------------------------------------------------------------------------------------------------------------------------------------------------------------------------------------------------------------------------------------|-------------------------------------------------------|
| A STATE OF THE STA | 100010000                                             |