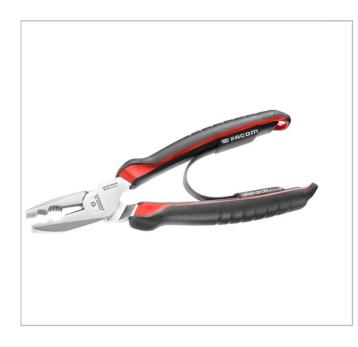

## 187A.CPE - Combination pliers

## **Description:**

- Serrated flat and and oval pipe/cable gripping surfaces combined with a high perfomance cutting edges.
- Cutting edges designed to cleanly cut all types of wire: soft wires and modern materials to a maximum piano wire specification of: 187A.16CPE: 1.8mm 215 kg/mm² 187A.18CPE: 2.0mm 210 kg/mm² 187A.20CPE: 2.2mm 205 kg/mm² 187AP.20CPE: 2.2mm 205 kg/mm²
- 187AP features nail & screw gripping channels
- High Mechanical advantage due to off-set rivet and cutting edge geometry reducing effort.
- High durability Carbon alloy steel, with induction hardened cutting edges.
- Bi-Material ergonomic grips resistant to chemical agents featuring: Return spring Tether ready point (Tether point adds 10mm to nominal lenght)
- Chrome finish for corrosion resistance
- Made in France.